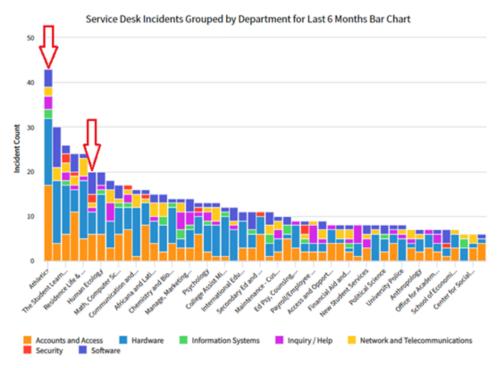

#### **2019 Incidents:**

Service Desk Incidents Grouped by Department for Last 6 Months Bar Chart