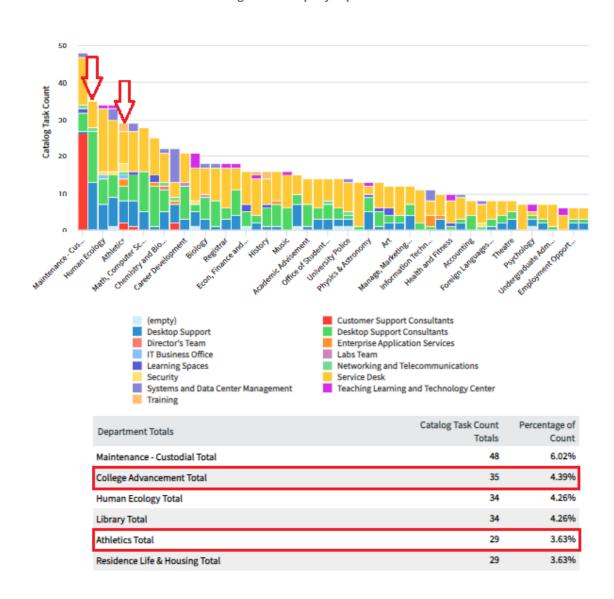

|
| Library Total                        | 30                       | 4.7%                   |
| The Student Learning Center Total    | 26                       | 4.08%                  |
| Elementary Education & Reading Total | 24                       | 3.76%                  |
| Residence Life & Housing Total       | 24                       | 3.76%                  |
| College Advancement Total            | 20                       | 3.13%                  |
| Human Ecology Total                  | 20                       | 3.13%                  |

#### **2019 Incidents:**

Service Desk Incidents Grouped by Department for Last 6 Months Bar Chart



#### **2018 Tasks:**



#### **2019 Tasks:**

Service Desk Tasks Assignment Groups by Departments for the Past 6 Months



### **Incoming Students**

How do we inform our student population about ITServices?

How do we warn students about Phishing and Malware?

What vector reaches them the best?







# Where do we go from here?