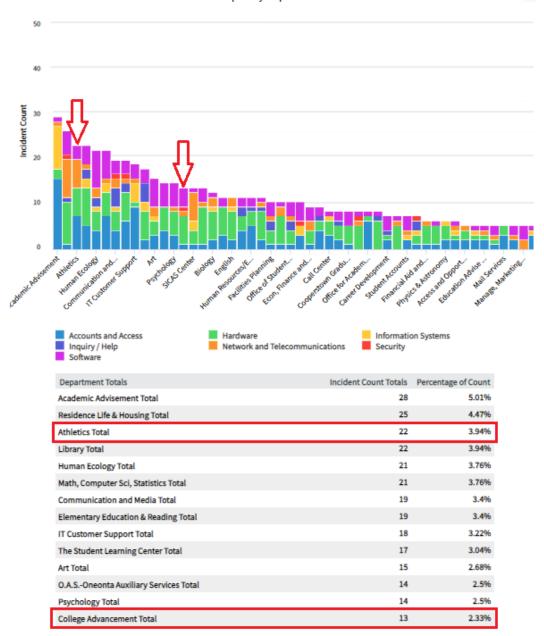

#### **2018 Incidents:**

| Caller Department Totals             | Incident Count<br>Totals | Percentage of<br>Count |
|--------------------------------------|--------------------------|------------------------|
| Athletics Total                      | 43                       | 6.74%                  |
| Library Total                        | 30                       | 4.7%                   |
| The Student Learning Center Total    | 26                       | 4.08%                  |
| Elementary Education & Reading Total | 24                       | 3.76%                  |
| Residence Life & Housing Total       | 24                       | 3.76%                  |
| College Advancement Total            | 20                       | 3.13%                  |
| Human Ecology Total                  | 20                       | 3.13%                  |