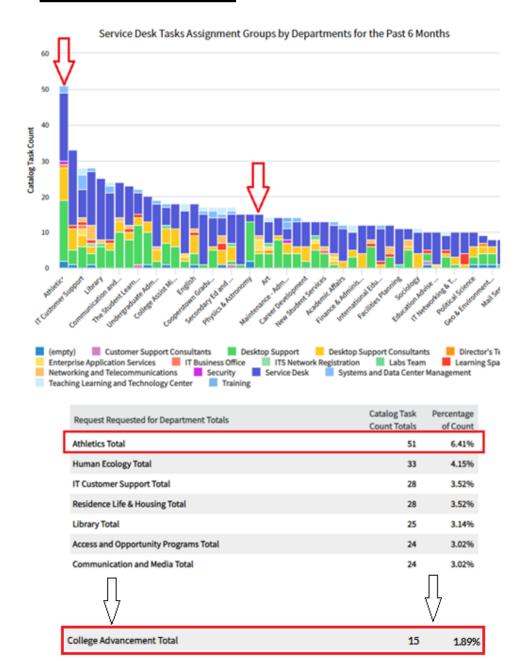

#### **2019 Tasks:**

Service Desk Tasks Assignment Groups by Departments for the Past 6 Months